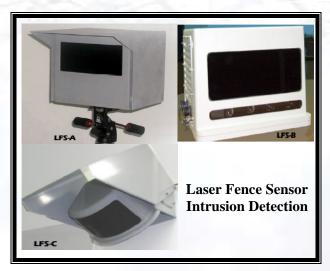

## **Product Description**

The Laser Fence Sensors (LFS) are perimeter security systems that create virtual curtains for intrusion detection. The LFS sends out laser pulses, creating a virtual fence curtain, which detects and intruder that cross its path. The detection area is being scanned every 0.2 seconds, making it virtually impossible to cross the detection zone without being detected. There are three different LFS families are available for a variety of applications.

| <u>FEATURE</u>            | LFS-A                                   | LFS-B                       | LFS-C                                          |
|---------------------------|-----------------------------------------|-----------------------------|------------------------------------------------|
| <u>Detection Zone</u>     | 390 ft.                                 | 390 – 525 ft.               | 100 ft.                                        |
| <u>Detection Curtains</u> | 1                                       | 1                           | 4                                              |
| Camera Type               | Integration available with PTZ or Fixed | Contains 4 embedded cameras | Contains 4 embedded cameras and IR illuminator |